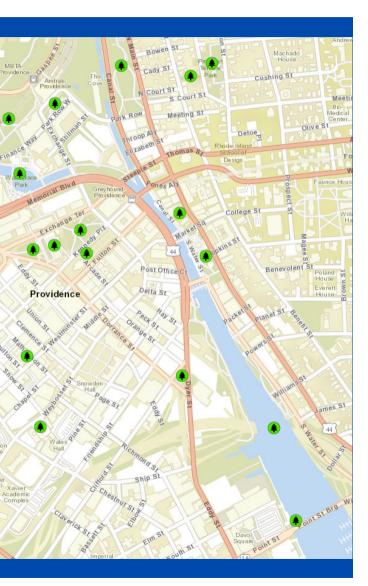

# **Map of Parks**

#### **Downcity**

- Find the nesting box for the Peregrine Falcons high atop the Industrial Trust Building at 111 Westminster Street.
- Check out a book from the Providence Public Library at 150 Empire St
- Spot the mural on the building at 134 Mathewson St.. What is your favorite part?
- Find the face on the building at the corner of Weybosset and Westminster. What are they thinking about?
- What letter does your name start with? Can you find it in the wild?

### Riverwalk & Pedestrian Bridge

- Check out the Little Free Library along the eastern side of the Riverwalk. What is the title of one of the books inside?
- Stand at the middle of the Pedestrian
  Bridge: How many different types of birds
  can you spot?
- How many steps does it take to cross from the east side of the bridge to the west?
- What does the dedication plaque in the middle of the bridge say?

### **Greater Kennedy Plaza**

- Count the number of bus stops in Kennedy Plaza. Can you spot the whole alphabet?
- There is a monument in the plaza across from City Hall. To whom is it dedicated?
  - What is written on the Bajnotti Fountain that sits in the middle of Burnside Park?
- Play some music in the playground
- Build something with the blue Imagination Blocks and take a picture!
- Find a horse (statues and mounted officers count) Does it have a name? If not, name it!
- Meet an alien.